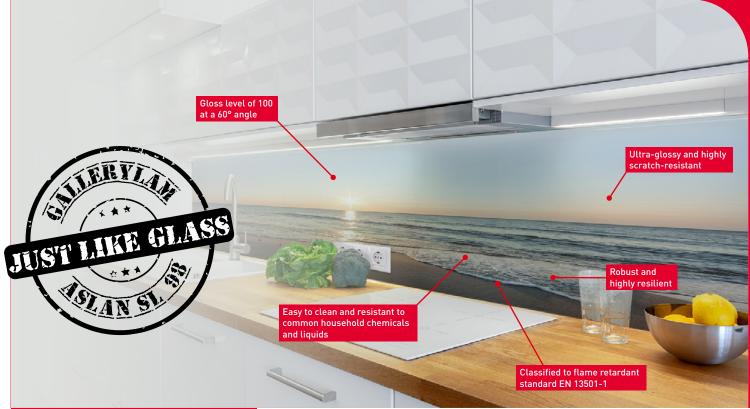

## **ADVANTAGES**

- 125 μm thick PET film for a glass-like finish, robust and highly resilient
- Hardcoat varnish: ultra-glossy, highly scratch-resistant and easyto-clean
- Resistant to high temperatures, grease splashes and hot liquids
- Classified to flame retardant standard EN 13501-1 (C-s1, d0)
- Resistant to common household chemicals, cleaning agents, solvents
- Compatible for prints with UV curable inks without unwanted silvering
- Solvent-free high-tack adhesive
- For depth and sharpness of prints
- PVC-, VOC- and solvent-free product

Flexible, lightweight, unbreakable - and still like glass. GalleryLAM ASLAN SL 98 combines perfect finish and functionality: Due to an ultra-gloss special coating, the 125 µm thick polyester film refines prints and photographs into artworks with strong contrasts, like a gallery print behind glass. Thanks to its special hardcoat lacquering, the functional film is highly scratch-resistant, has easy-to-clean properties and is resistant to high temperatures, hot liquids and many common household chemicals. For high-quality glass-like effects on kitchen and niche backsplashes, applications in galleries and museums, in retail and interior decoration or at the POS.