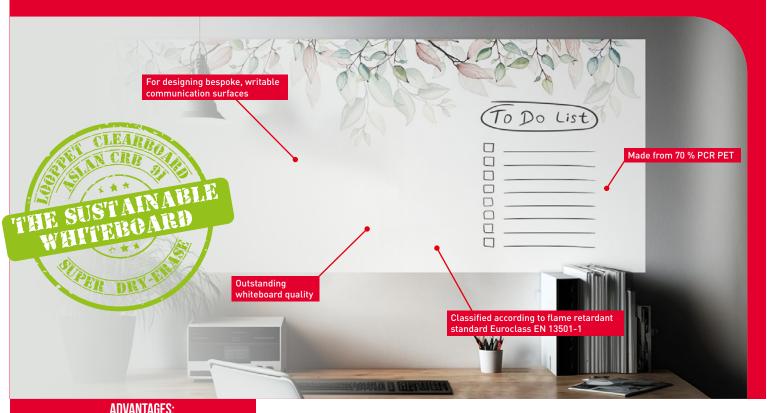

## IN THE LOOP LoopPET Clearboard ASLAN CRB 91

THE MORE SUSTAINABLE TYPE OF WRITABLE WHITEBOARD

- ADVANTAGES:
- base film made from 70 % PCR PET
- scratch-resistant and highly transparent
- more sustainable development of the renowned Clearboard ASLAN CB 90
- outstanding whiteboard quality
  - writings with whiteboard markers can simply be wiped off dry without leaving any shadows or ghosting
  - can be written on with all common whiteboard markers
  - writings with unsuitable markers (e.g. permanent markers) can be removed with alcohol or benzene
- Solvent-free high-tack adhesive, also compatible with UV curable inks
- PVC-, VOC- and solvent-free product
- no shrinkage
- classified according to flame retardant standard Euroclass EN 13501-1 (B - s1, d0)
- outdoor durability of up to 5 years

LoopPET Clearboard ASLAN CRB 91, offers the best solution possible for a sustainable application. Consisting of 70% PCR PET, the use fossil resources are kept to a minimum and raw materials are recycled. The film's outstanding whiteboard quality also ensures long-term use, with a guaranteed absence of ghost writing.