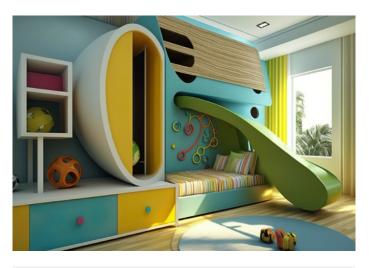

## **APPLICATION**

For high-quality solutions that should meet both aesthetic and functional requirements. The combination of the stylish matt appearance, pleasant feel and scratch resistance, makes the SoftTouch ASLAN SL 109 the ideal option where an opulent finish is required on digital prints plus smooth and slightly curved surfaces:

- in retail and interior decoration, POS & POP
- on furniture (sideboards, cupboard fronts, kitchen furniture) and sales counters
- o in TV studios, theatres, stages and exhibition stand construction

Please contact us