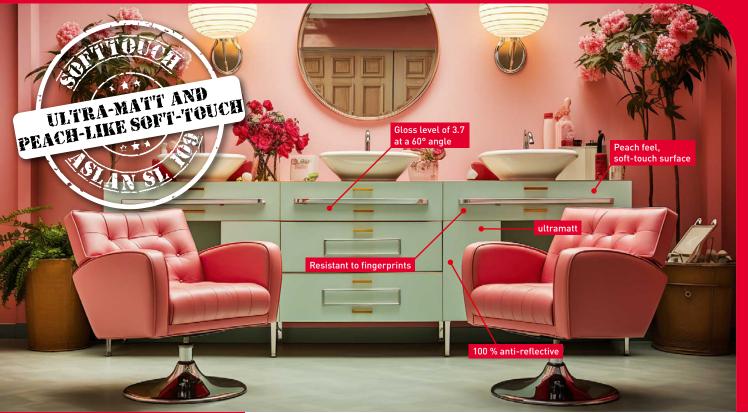

## SSSSSSSS ... SO SOFT! SoftTouch ASLAN SL 109

The **SoftTouch ASLAN SL 109** offers a number of advantages. The **exceptional matt coating**, with a gloss level of 3.7 at a 60° angle, cuts out all annoying reflections. Ideal for applications where light reflections must be avoided, such as TV studios, theatres or at trade fairs and events. The soft, peach-like coating of the polypropylene film gives surfaces a **pleasant feel** and **natural appearance**, creating an organic and appealing aesthetic. It is **resistant to scratches and fingerprints** and contributes to the longevity of any surfaces where it is applied.

## THE EXCEPTIONAL MATT PROTECTIVE LAMINATE

- **ADVANTAGES**
- 36 µm PP laminate with an ultra-matt surface
- peach-like soft-touch coating for a pleasant tactile feel
- gives any surface a natural appearance
- 100 % reflection-free perfect for use in TV studios/ theatres and at trade fairs/events
- increases the colour brilliance of digital prints despite of the matt finish
- resistant to fingerprints
- scratch-resistant
- suitable for prints using UV curable inks without unwanted silvering
- solvent free high-tack adhesive system
- PVC, VOC and solvent free product